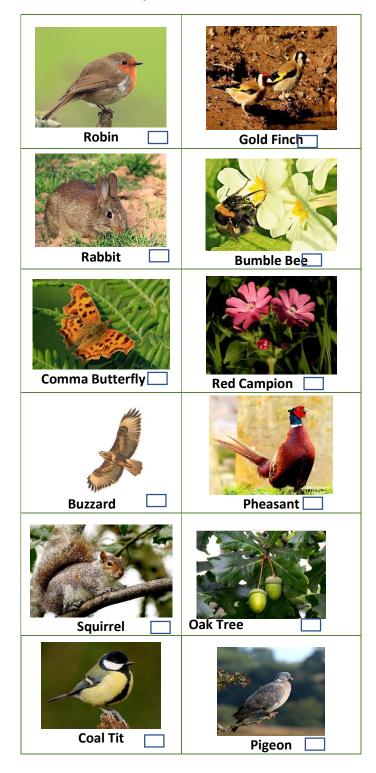

the route, so take pencils or crayons & paper (available from the Community Shop)

Follow the Trail from Tidwell Lane by the Pound, first right and on to the Farmhouse. There is a beautiful view over the Village near the top of the pass, where you can take a rest.

## When out in the countryside:

- you are going into places where our wildlife lives
- most can be easily scared if anything strange is either in or near their home
- they are particularly good at hiding too, so can be difficult to spot.

Things to remember because you are a stranger in their territory.

- move slowly & quietly
- look & listen very carefully
- ask yourself "what made that movement or noise"?
- always stay alert- you might spot something unexpected.

Images kindly donated by David White.

## Spot the Wildlife